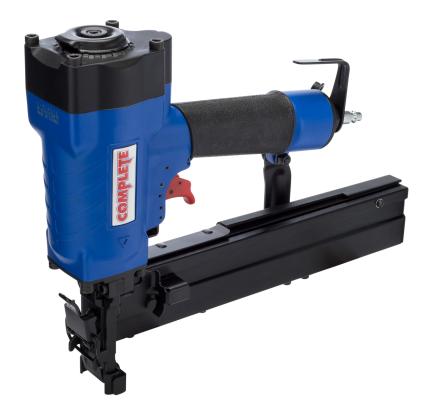

## C-W1650S 16 Ga. Wide Crown Stapler (Senco® P Series)

Uses Complete
P Series 16 Ga.
1" Wide Crown Staples

## **Features:**

- Quick clear nose, for fast jam removal
- Built in depth control for precision driving
- Bump and Sequential trigger included
- Lightweight magnesium body
- Slim design to help with line of sight while operating
- Belt Hook included

## **Applications:**

Pallet Manufacturing, Crating, Furniture Framing, Roofing Decking, Sub-flooring

| Technical data  | C-W1650S   |
|-----------------|------------|
| iccillical data | C-AA TOOOO |

| Fastener Description     | P Series Staples     |  |
|--------------------------|----------------------|--|
| Staple Spec              | 16 Ga, 1" Crown      |  |
| Staple Range             | 1" - 2"              |  |
| Tool Dimension L x W x H | 14.4" x 3.9" x 13.3" |  |
| Tool weight              | 5.7 Lbs              |  |
| Magazine capacity        | 140 Staples          |  |
| Operating Pressure       | 70-120 PSI           |  |