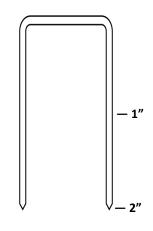

## **Applications:**

Pallet Manufacturing, Crating, Furniture Framing, Roofing Decking, Sub-flooring

| Technical data  | C-W1650S   |
|-----------------|------------|
| iccillical data | C-AA TOOOO |

| Fastener Description     | P Series Staples     |  |
|--------------------------|----------------------|--|
| Staple Spec              | 16 Ga, 1" Crown      |  |
| Staple Range             | 1" - 2"              |  |
| Tool Dimension L x W x H | 14.4" x 3.9" x 13.3" |  |
| Tool weight              | 5.7 Lbs              |  |
| Magazine capacity        | 140 Staples          |  |
| Operating Pressure       | 70-120 PSI           |  |